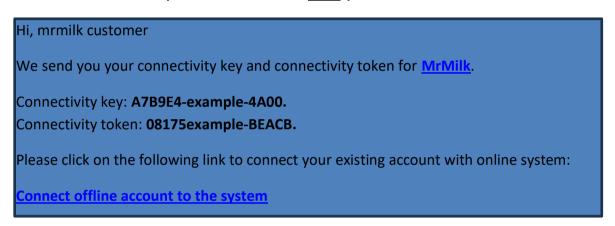

## PLEASE DO NOT SIGN UP AS A NEW CUSTOMER.

This is an example email you will receive; it will include your customer information that you will need to <u>link</u> your account.

Once you have received this email and clicked <u>connect your existing offline</u> <u>account</u> to the system you will be taken to the following page to input your details included in your email. **DO NOT CREATE A NEW ACCOUNT.** 