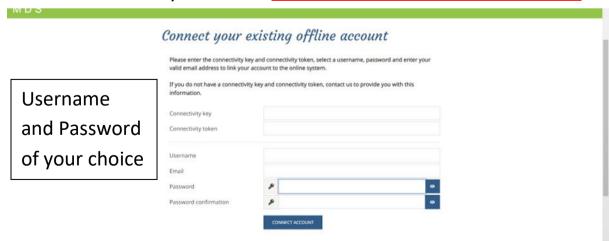

## PLEASE DO NOT SIGN UP AS A NEW CUSTOMER.

This is an example email you will receive; it will include your customer information that you will need to <u>link</u> your account.

Once you have received this email and clicked <u>connect your existing offline</u> <u>account</u> to the system you will be taken to the following page to input your details included in your email. **DO NOT CREATE A NEW ACCOUNT.** 